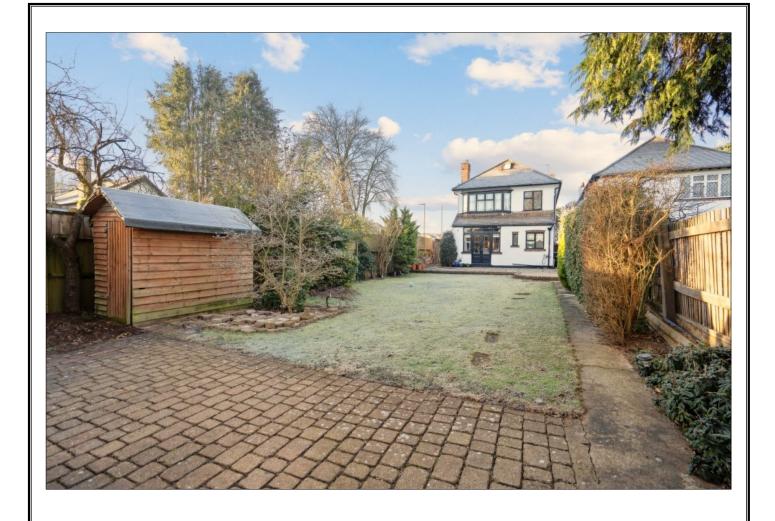

# ANSELM ROAD, HATCH END, MIDDLESEX, HA5 4LH

PRICE....£1,075,000....FREEHOLD

This spacious three bedroom detached house (1277 Sq. Ft/118.7 Sq. M) is set on a corner plot at the end of a quiet residential road within minutes' walk of Hatch End Broadway offering a wide selection of shops, restaurants, and the overground train station. (Euston within 25 minutes). The house offers the ideal balance of character with contemporary features, including double glazed leaded light windows, oak clad walls in the hallway, solid oak flooring and a stone fireplace with wood burning stove. The accommodation includes two reception rooms, a 17' kitchen and a guest cloakroom. The first floor has a 17' principal bedroom, a second double bedroom, a 10' bedroom three and a bathroom with a separate cloakroom. Outside the 80' rear garden has a paved patio, main lawn and a second suntrap patio at the rear. There is a garage with own drive accessed via Park View.