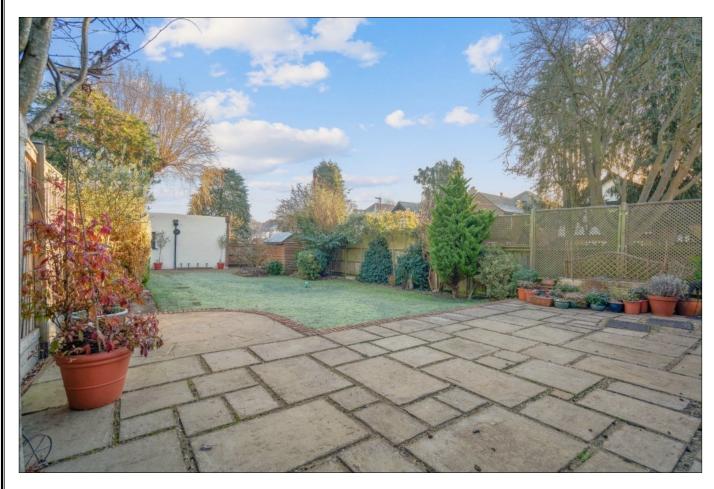

# ANSELM ROAD, HATCH END, MIDDLESEX, HA5 4LH

PRICE....£1,075,000....FREEHOLD

This spacious three bedroom detached house (1277 Sq. Ft/118.7 Sq. M) is set on a corner plot at the end of a quiet residential road within minutes' walk of Hatch End Broadway offering a wide selection of shops, restaurants, and the overground train station. (Euston within 25 minutes). The house offers the ideal balance of character with contemporary features, including double glazed leaded light windows, oak clad walls in the hallway, solid oak flooring and a stone fireplace with wood burning stove. The accommodation includes two reception rooms, a 17' kitchen and a guest cloakroom. The first floor has a 17' principal bedroom, a second double bedroom, a 10' bedroom three and a bathroom with a separate cloakroom. Outside the 80' rear garden has a paved patio, main lawn and a second suntrap patio at the rear. There is a garage with own drive accessed via Park View.