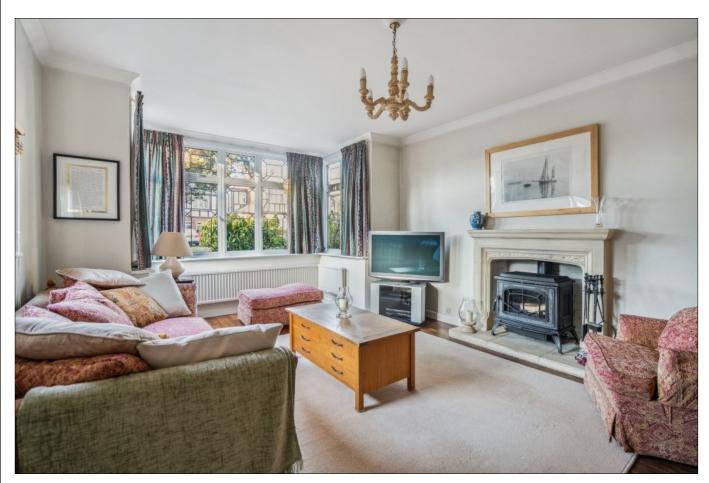

# ANSELM ROAD, HATCH END, MIDDLESEX, HA5 4LH

PRICE....£1,075,000....FREEHOLD

This spacious three bedroom detached house (1277 Sq. Ft/118.7 Sq. M) is set on a corner plot at the end of a quiet residential road within minutes' walk of Hatch End Broadway offering a wide selection of shops, restaurants, and the overground train station. (Euston within 25 minutes). The house offers the ideal balance of character with contemporary features, including double glazed leaded light windows, oak clad walls in the hallway, solid oak flooring and a stone fireplace with wood burning stove. The accommodation includes two reception rooms, a 17' kitchen and a guest cloakroom. The first floor has a 17' principal bedroom, a second double bedroom, a 10' bedroom three and a bathroom with a separate cloakroom. Outside the 80' rear garden has a paved patio, main lawn and a second suntrap patio at the rear. There is a garage with own drive accessed via Park View.