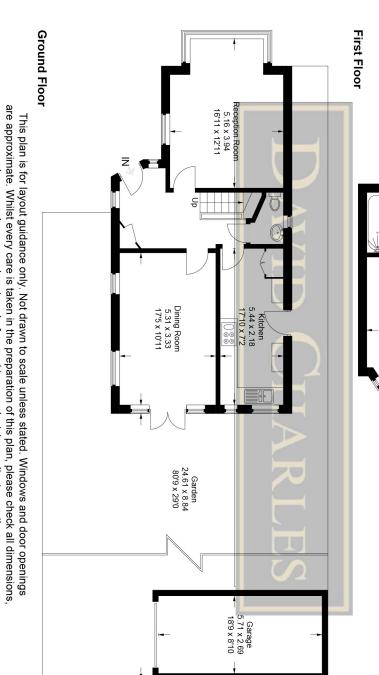

# Anselm Road

Approximate Gross Internal Area
Ground Floor = 63.3 sq m / 681 sq ft
First Floor = 55.4 sq m / 596 sq ft
Garage = 15.4 sq m / 166 sq ft
Total = 134.1 sq m / 1,443 sq ft

Bedroom 5.28 x 3.96 17'4 x 13'0

Bedroom 4.37 x 3.35 14'4 x 11'0

shapes and compass bearings before making any decisions reliant upon them.
© CJ Property Marketing Ltd Produced for David Charles