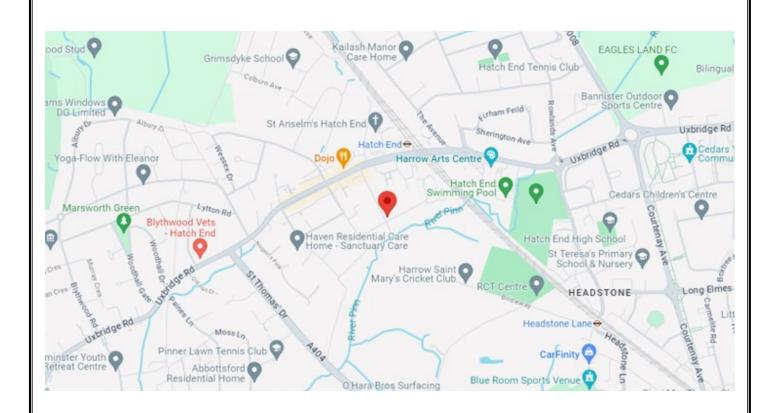

# **LOCAL SCHOOLS**

Grimsdyke School - 0.47 miles St Teresa's Catholic Primary School & Nursery - 0.65 miles Hatch End High School - 0.59 miles

### **LOCAL TRANSPORT**

Hatch End Station (Overground) - 0.3 miles