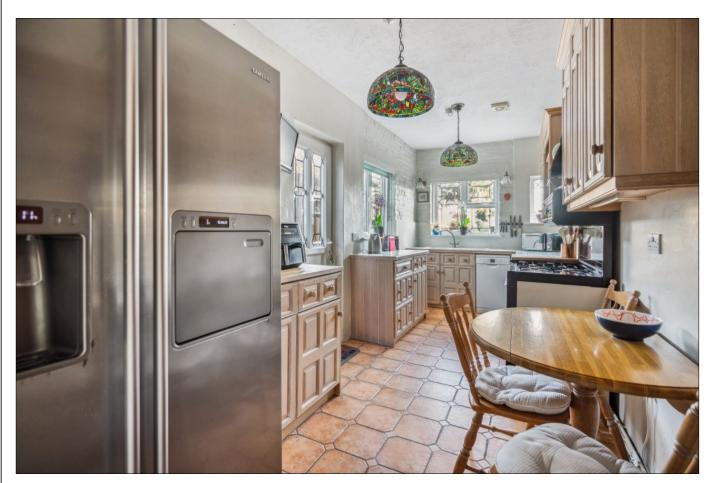

# ANSELM ROAD, HATCH END, MIDDLESEX, HA5 4LH

PRICE....£1,075,000....FREEHOLD

This spacious three bedroom detached house (1277 Sq. Ft/118.7 Sq. M) is set on a corner plot at the end of a quiet residential road within minutes' walk of Hatch End Broadway offering a wide selection of shops, restaurants, and the overground train station. (Euston within 25 minutes). The house offers the ideal balance of character with contemporary features, including double glazed leaded light windows, oak clad walls in the hallway, solid oak flooring and a stone fireplace with wood burning stove. The accommodation includes two reception rooms, a 17' kitchen and a guest cloakroom. The first floor has a 17' principal bedroom, a second double bedroom, a 10' bedroom three and a bathroom with a separate cloakroom. Outside the 80' rear garden has a paved patio, main lawn and a second suntrap patio at the rear. There is a garage with own drive accessed via Park View.