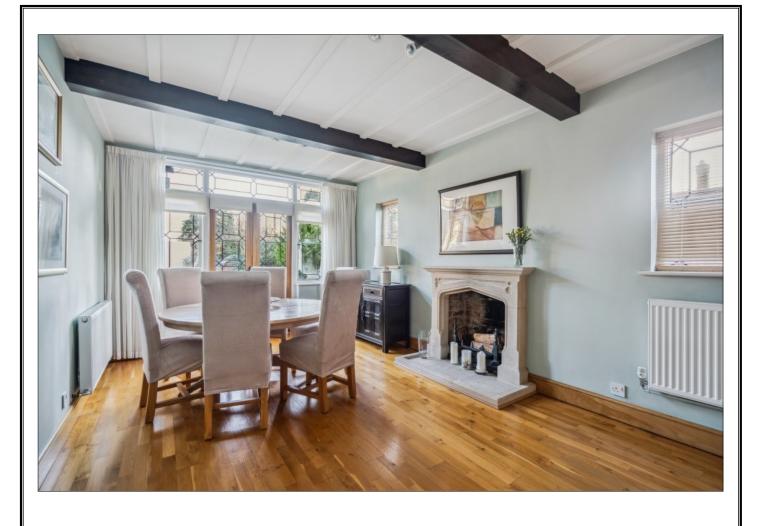

# ANSELM ROAD, HATCH END, MIDDLESEX, HA5 4LH

PRICE....£1,075,000....FREEHOLD

This spacious three bedroom detached house (1277 Sq. Ft/118.7 Sq. M) is set on a corner plot at the end of a quiet residential road within minutes' walk of Hatch End Broadway offering a wide selection of shops, restaurants, and the overground train station. (Euston within 25 minutes). The house offers the ideal balance of character with contemporary features, including double glazed leaded light windows, oak clad walls in the hallway, solid oak flooring and a stone fireplace with wood burning stove. The accommodation includes two reception rooms, a 17' kitchen and a guest cloakroom. The first floor has a 17' principal bedroom, a second double bedroom, a 10' bedroom three and a bathroom with a separate cloakroom. Outside the 80' rear garden has a paved patio, main lawn and a second suntrap patio at the rear. There is a garage with own drive accessed via Park View.