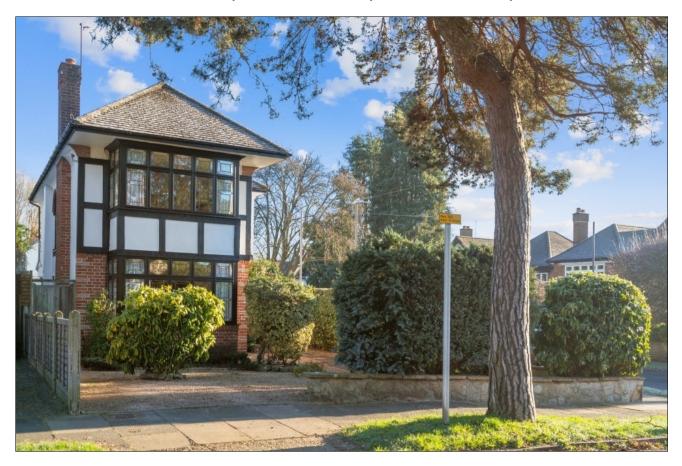

# ANSELM ROAD, HATCH END, MIDDLESEX, HA5 4LH

PRICE....£1,075,000....FREEHOLD

This spacious three bedroom detached house (1277 Sq. Ft/118.7 Sq. M) is set on a corner plot at the end of a quiet residential road within minutes' walk of Hatch End Broadway offering a wide selection of shops, restaurants, and the overground train station. (Euston within 25 minutes). The house offers the ideal balance of character with contemporary features, including double glazed leaded light windows, oak clad walls in the hallway, solid oak flooring and a stone fireplace with wood burning stove. The accommodation includes two reception rooms, a 17' kitchen and a guest cloakroom. The first floor has a 17' principal bedroom, a second double bedroom, a 10' bedroom three and a bathroom with a separate cloakroom. Outside the 80' rear garden has a paved patio, main lawn and a second suntrap patio at the rear. There is a garage with own drive accessed via Park View.