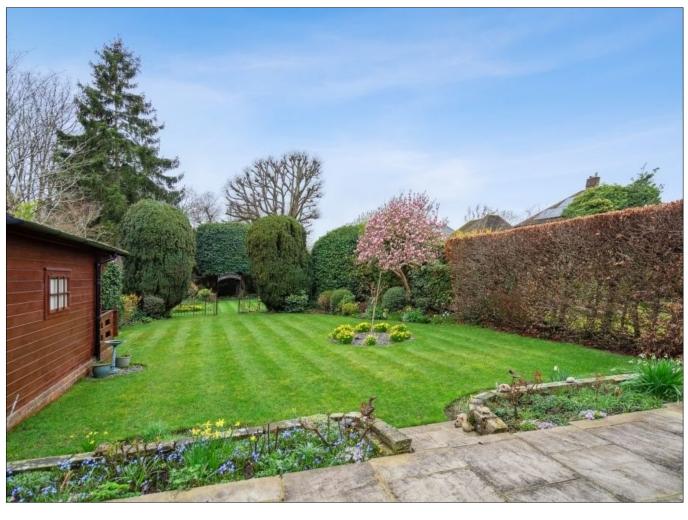

#### WEST END LANE, PINNER, MIDDLESEX, HA5 1BU

PRICE....£1,295,000....FREEHOLD

This substantial three bedroom, two bathroom detached house (1696 sq. ft/157.56 sq. m), is set on a generous plot within minutes' walk of West Lodge School, Pinner Memorial Park and the village centre offering a wide range of shopping and recreational facilities and the Metropolitan line tube station (Baker Street within 25 minutes). Approached via an own drive with off street parking for several cars and a garage to the front, the accommodation includes an extended 24' living room, dining room, kitchen breakfast room with a utility room and a guest cloakroom. The master bedroom benefits from an en-suite shower room, all bedrooms have fitted wardrobes and there is a second family bathroom. Outside the attractive and well stocked rear garden is 130' long and includes a large patio, two main lawn areas, shrub, tree and flowerbed inlays and borders and a wooden storage shed. The house offers excellent potential for a side and rear extension (as neighbouring properties have done), making it ideal for the growing family.