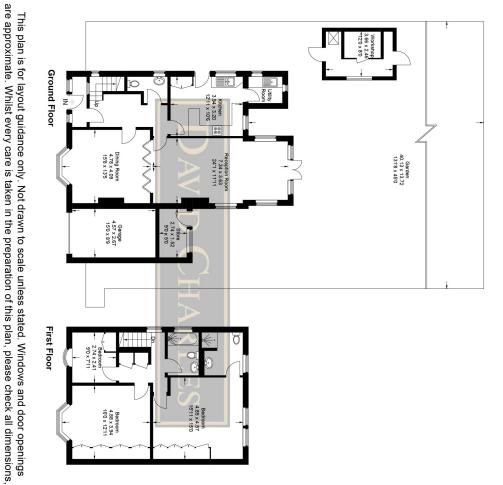

# West End Lane

Approximate Gross Internal Area
Ground Floor = 76.4 sq m / 822 sq ft
First Floor = 65 sq m / 700 sq ft
Garage / Outbuildings = 25.1 sq m / 270 sq ft
Total = 166.5 sq m / 1792 sq ft

shapes and compass bearings before making any decisions reliant upon them.