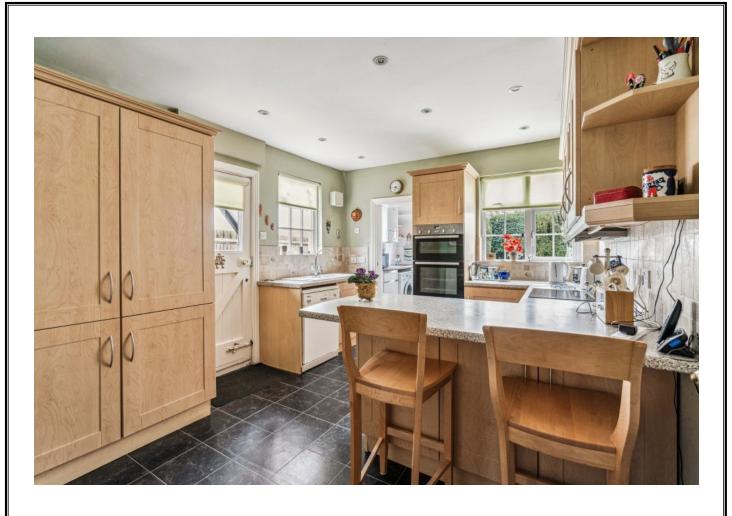

#### WEST END LANE, PINNER, MIDDLESEX, HA5 1BU

PRICE....£1,295,000....FREEHOLD

This substantial three bedroom, two bathroom detached house (1696 sq. ft/157.56 sq. m), is set on a generous plot within minutes' walk of West Lodge School, Pinner Memorial Park and the village centre offering a wide range of shopping and recreational facilities and the Metropolitan line tube station (Baker Street within 25 minutes). Approached via an own drive with off street parking for several cars and a garage to the front, the accommodation includes an extended 24' living room, dining room, kitchen breakfast room with a utility room and a guest cloakroom. The master bedroom benefits from an en-suite shower room, all bedrooms have fitted wardrobes and there is a second family bathroom. Outside the attractive and well stocked rear garden is 130' long and includes a large patio, two main lawn areas, shrub, tree and flowerbed inlays and borders and a wooden storage shed. The house offers excellent potential for a side and rear extension (as neighbouring properties have done), making it ideal for the growing family.