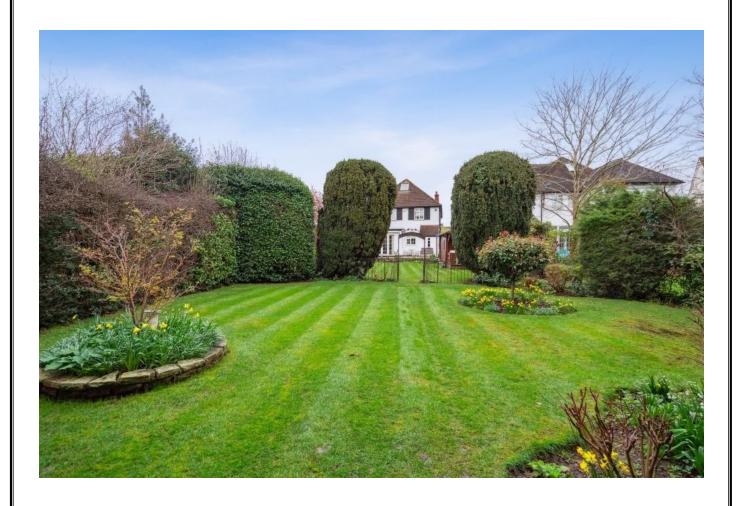

#### WEST END LANE, PINNER, MIDDLESEX, HA5 1BU

PRICE....£1,295,000....FREEHOLD

This substantial three bedroom, two bathroom detached house (1696 sq. ft/157.56 sq. m), is set on a generous plot within minutes' walk of West Lodge School, Pinner Memorial Park and the village centre offering a wide range of shopping and recreational facilities and the Metropolitan line tube station (Baker Street within 25 minutes). Approached via an own drive with off street parking for several cars and a garage to the front, the accommodation includes an extended 24' living room, dining room, kitchen breakfast room with a utility room and a guest cloakroom. The master bedroom benefits from an en-suite shower room, all bedrooms have fitted wardrobes and there is a second family bathroom. Outside the attractive and well stocked rear garden is 130' long and includes a large patio, two main lawn areas, shrub, tree and flowerbed inlays and borders and a wooden storage shed. The house offers excellent potential for a side and rear extension (as neighbouring properties have done), making it ideal for the growing family.