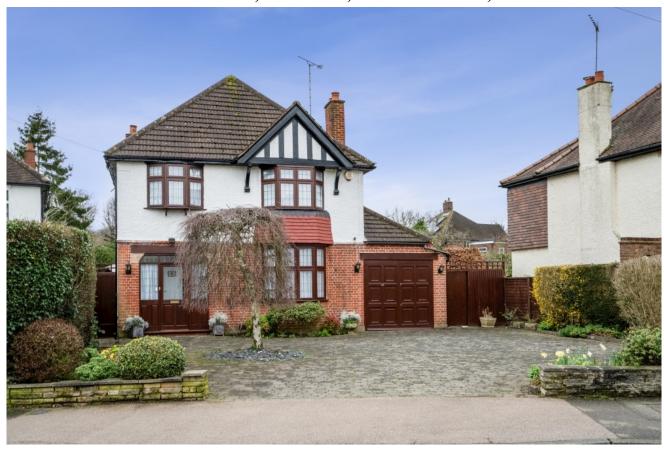

#### WEST END LANE, PINNER, MIDDLESEX, HA5 1BU

PRICE....£1,295,000....FREEHOLD

This substantial three bedroom, two bathroom detached house (1696 sq. ft/157.56 sq. m), is set on a generous plot within minutes' walk of West Lodge School, Pinner Memorial Park and the village centre offering a wide range of shopping and recreational facilities and the Metropolitan line tube station (Baker Street within 25 minutes). Approached via an own drive with off street parking for several cars and a garage to the front, the accommodation includes an extended 24' living room, dining room, kitchen breakfast room with a utility room and a guest cloakroom. The master bedroom benefits from an en-suite shower room, all bedrooms have fitted wardrobes and there is a second family bathroom. Outside the attractive and well stocked rear garden is 130' long and includes a large patio, two main lawn areas, shrub, tree and flowerbed inlays and borders and a wooden storage shed. The house offers excellent potential for a side and rear extension (as neighbouring properties have done), making it ideal for the growing family.