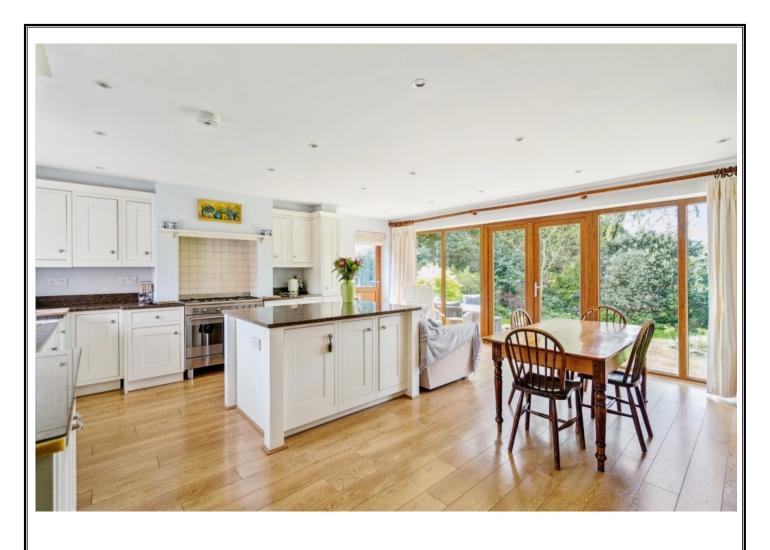

### OLD HALL CLOSE, PINNER, MIDDLESEX, HA5 4ST

PRICE....£1,250,000....FREEHOLD

This spacious four/five bedroom detached family house (1982 sq.ft/184.1 sq.m) is located in this much sought-after cul-de-sac within walking distance of Hatch End and Pinner Town Centres, offering a wide range of amenities. It is also within easy reach of highly regarded local schools including Pinner Wood & Grimsdyke Primary School and Nower Hill High School (All Ofsted Outstanding). The property has a deep frontage and the benefit of an East/West aspect making the accommodation naturally light and airy. It has been extended twice over the years and now provides generous and flexible living space including a 21ft living room with feature fireplace open plan to the dining room, a 18ft square eat-in kitchen with central workstation, a tv room/study and a 21ft office/bedroom five. The first floor main bedroom has fitted wardrobes and an en-suite dressing room and bathroom. There are three further double bedrooms and a second family bathroom. Outside the front garden is well stocked with shrubs and trees offering an element of seclusion and off street parking for three cars. The 68ft x 91ft rear garden is deceptively spacious and has a sunny westerly aspect. It has a raised patio and main lawn with mature shrub and tree borders.