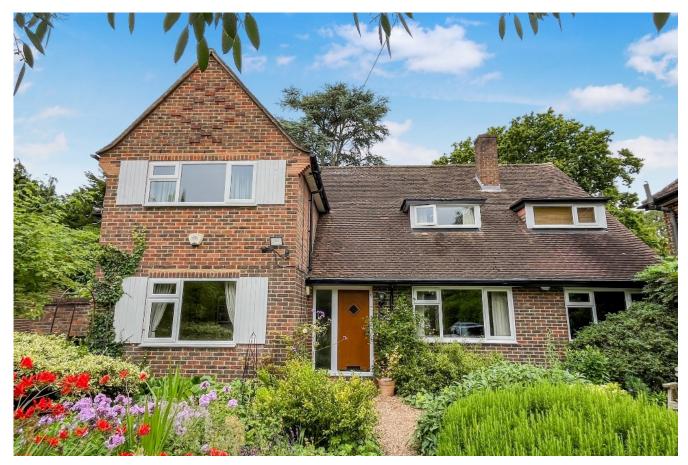

### OLD HALL CLOSE, PINNER, MIDDLESEX, HA5 4ST

PRICE....£1,250,000....FREEHOLD

This spacious four/five bedroom detached family house (1982 sq.ft/184.1 sq.m) is located in this much sought-after cul-de-sac within walking distance of Hatch End and Pinner Town Centres, offering a wide range of amenities. It is also within easy reach of highly regarded local schools including Pinner Wood & Grimsdyke Primary School and Nower Hill High School (All Ofsted Outstanding). The property has a deep frontage and the benefit of an East/West aspect making the accommodation naturally light and airy. It has been extended twice over the years and now provides generous and flexible living space including a 21ft living room with feature fireplace open plan to the dining room, a 18ft square eat-in kitchen with central workstation, a tv room/study and a 21ft office/bedroom five. The first floor main bedroom has fitted wardrobes and an en-suite dressing room and bathroom. There are three further double bedrooms and a second family bathroom. Outside the front garden is well stocked with shrubs and trees offering an element of seclusion and off street parking for three cars. The 68ft x 91ft rear garden is deceptively spacious and has a sunny westerly aspect. It has a raised patio and main lawn with mature shrub and tree borders.