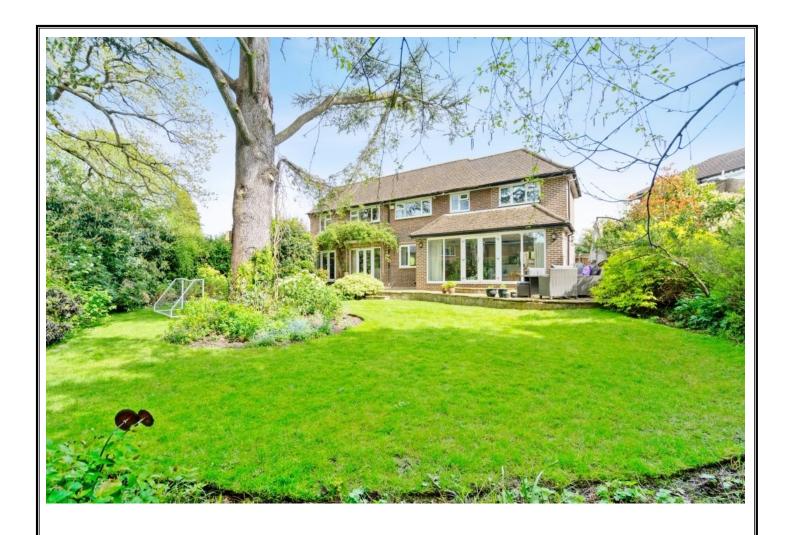

### OLD HALL CLOSE, PINNER, MIDDLESEX, HA5 4ST

PRICE....£1,250,000....FREEHOLD

This spacious four/five bedroom detached family house (1982 sq.ft/184.1 sq.m) is located in this much sought-after cul-de-sac within walking distance of Hatch End and Pinner Town Centres, offering a wide range of amenities. It is also within easy reach of highly regarded local schools including Pinner Wood & Grimsdyke Primary School and Nower Hill High School (All Ofsted Outstanding). The property has a deep frontage and the benefit of an East/West aspect making the accommodation naturally light and airy. It has been extended twice over the years and now provides generous and flexible living space including a 21ft living room with feature fireplace open plan to the dining room, a 18ft square eat-in kitchen with central workstation, a tv room/study and a 21ft office/bedroom five. The first floor main bedroom has fitted wardrobes and an en-suite dressing room and bathroom. There are three further double bedrooms and a second family bathroom. Outside the front garden is well stocked with shrubs and trees offering an element of seclusion and off street parking for three cars. The 68ft x 91ft rear garden is deceptively spacious and has a sunny westerly aspect. It has a raised patio and main lawn with mature shrub and tree borders.