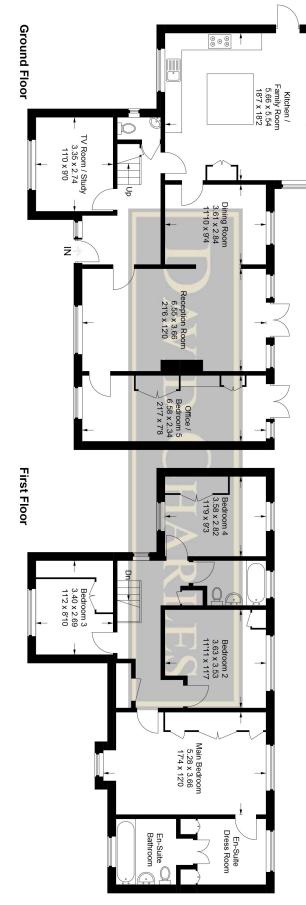

# Old Hall Close

Approximate Gross Internal Area = 184.1 sq m / 1,982 sq ft

Garden 28.00 x 21.00 91'0 x 68'0

For appointments to view please call David Charles 020 8866 0222

All measurements are taken manually and whilst every care is taken with their accuracy they must be considered approximate and should not be relied upon when purchasing carpets or furniture. No responsibility is taken for any error, omission or misunderstanding in these particulars which do not constitute an offer or contract. Services and appliances have not been tested and therefore no warranty is offered on their operational condition.

# This plan is for layout guidance only. Not drawn to scale unless stated. Windows and door openings are approximate. Whilst every care is taken in the preparation of this plan, please check all dimensions, shapes and compass bearings before making any decisions reliant upon them. © CJ Property Marketing Ltd Produced for David Charles