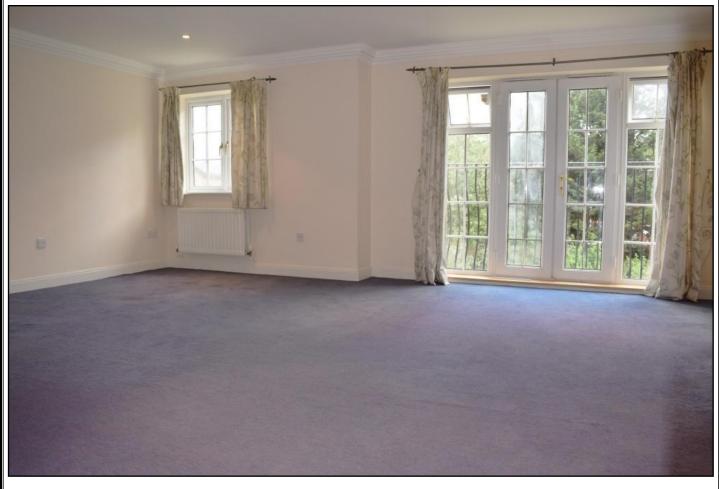

- 20' x 16' Living/dining Room
- Modern Kitchen
- Juliet Balcony

- Allocated Parking
- Available Now
- Unfurnished