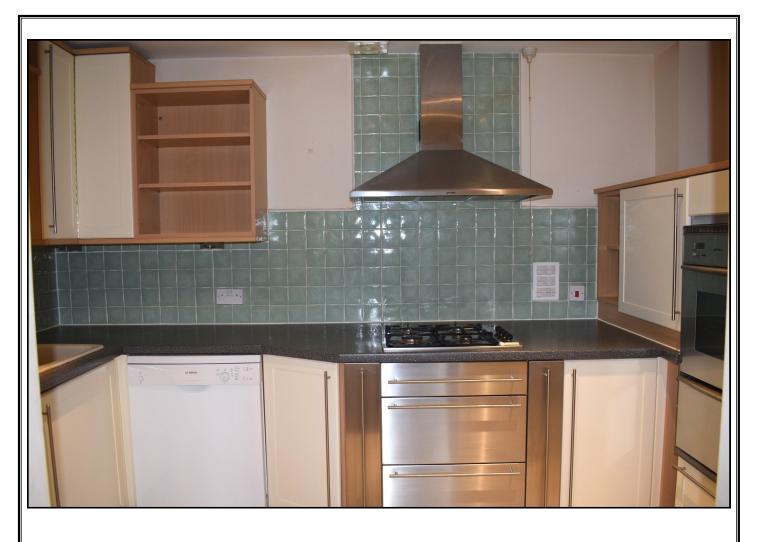

- 20' x 16' Living/dining Room
- Modern Kitchen
- Juliet Balcony

- Allocated Parking
- Available Now
- Unfurnished