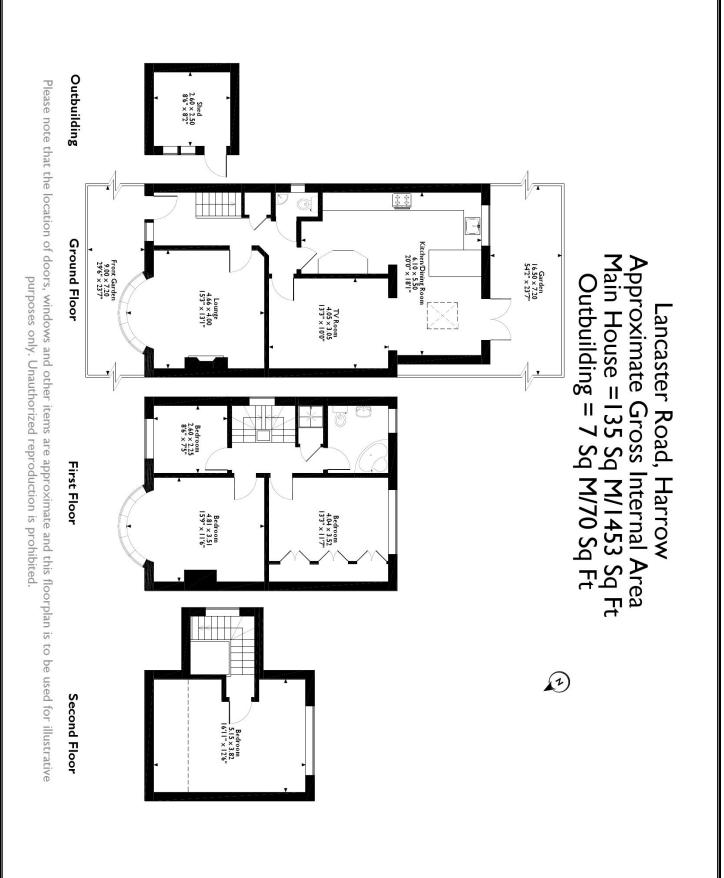

## LANCASTER ROAD, NORTH HARROW, MIDDLESEX HA2 7NN

£1,900 pcm Part Furnished

This well presented four bedroom semi detached family house (1453 sq ft/135 sq m) is within minutes walk of North Harrow town centre and the train station and half a mile of three popular local schools. The spacious and versatile accommodation includes a formal lounge and a living room, open plan to the dining area and kitchen with granite worktops and a breakfast bar. There are three double bedrooms, bedroom four and a bathroom with jacuzzi bath and a separate steam shower room. Outside the front in block paved to

provide parking for two cars and the 55ft rear garden.

Available from 16<sup>th</sup> July, Part Furnished

8866

- Semi Detached Four Bedroom House
- \* Minutes Walk from North Harrow Tube and Shops

Two Bathrooms