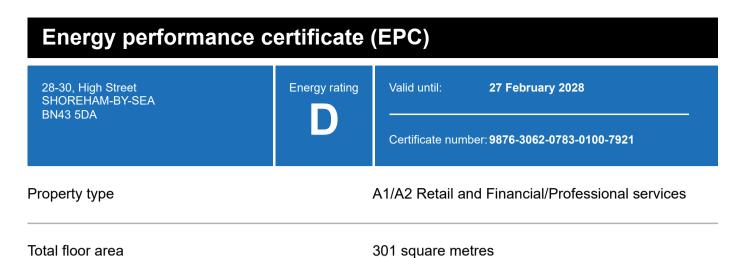

# **Energy efficiency rating for this property**

This property's current energy rating is D.

Properties are given a rating from A+ (most efficient) to G (least efficient).

Properties are also given a score. The larger the number, the more carbon dioxide (CO2) your property is likely to emit.