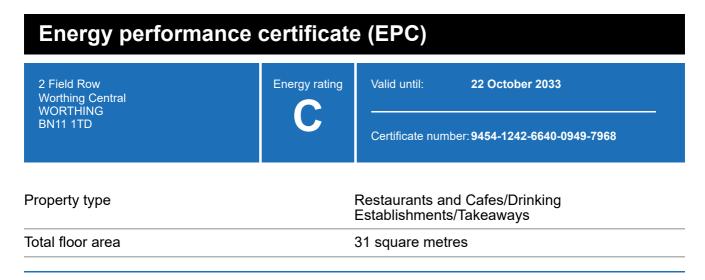

## **Energy rating and score**

This property's current energy rating is C.

Properties get a rating from A+ (best) to G (worst) and a score.

The better the rating and score, the lower your property's carbon emissions are likely to be.